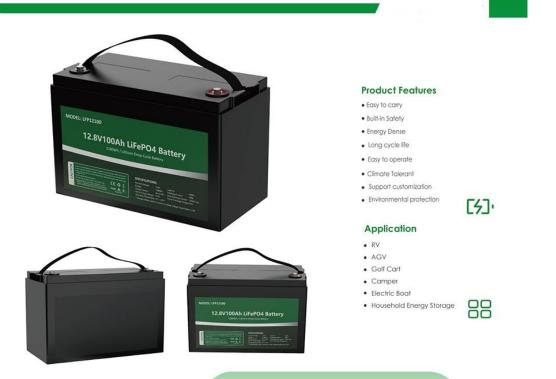

LFP-RP12100

Acid battery Replaced By LiFePO4 Battery

| Models                      | DL-LFP-RP12100        |
|-----------------------------|-----------------------|
| Product Specification       | 12.8V 100Ah           |
| Nominal Voltage             | 12.8V                 |
| Nominal Capacity            | 100Ah                 |
| Cell Туре                   | LiFePO4 Battery       |
| Max Charging Current        | 40A                   |
| Charging Cut-off Voltage    | 14.6V±0.2V            |
| Max Discharge Current       | 100A                  |
| Discharging Cut-off Voltage | 9.2V±0.2V             |
| Display                     | /                     |
| Terminal                    | M8                    |
| Case Material               | ABS+PC                |
| Waterproof Level            | IP65                  |
| Charge Temperature Range    | 0~45°C                |
| Discharge Temperature Range | -5~55°C               |
| Cycle Life                  | ≥6000Cycles(80%DOD)   |
| Colour                      | Black                 |
| Weight                      | 11.2Kg                |
| Dimensions                  | 329*172*214mm (LxWxH) |
| Installation Method         | Built in              |